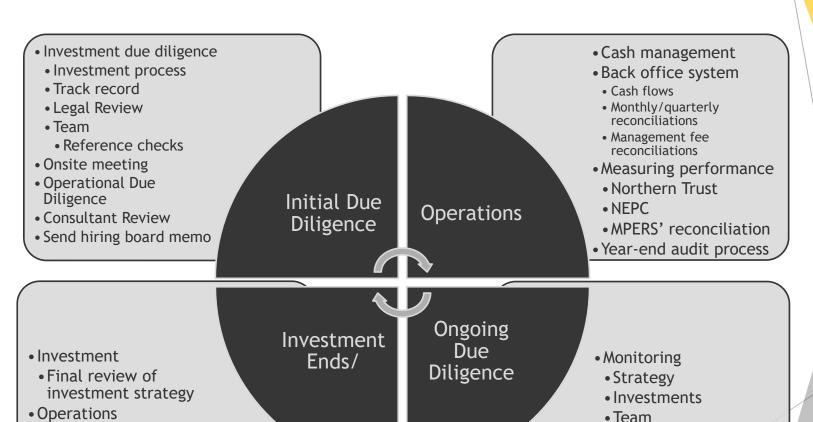

ng.
  - ▶ As of December 31, 2020, MPERS' 10 year return ranks in the top 22% of the peer universe.
  - ▶ MPERS has outperformed the actuarial rate of return (7%) over the long-term, as well as the policy benchmark return.
- ► MPERS ability to be nimble and dynamic is dependent on the system's governance structure.
- ► Staff's Goal: Achieving the highest rate of return possible within the risk parameters set by the Board
  - ► Minimizing volatility of investment income will in turn minimize the volatility of employer/taxpayer contributions





# Portfolio Implementation (for MPERS' Investment Portfolio)



# Portfolio Building Blocks

1 Asset Allocation

3 Beta Groups

6 Asset Classes

122 Manager Relationships

258 Funds and Co-Investments



# Manager/Fund Due Diligence and Monitoring



Performance

opportunities

Evaluate co-investment



• Final overall fee

review

# Initial Manager Due Diligence Process

- Investment due diligence
- Investment process
- Track record
- Legal Review
- Team
- Reference checks
- Onsight meeting
- Operational Due Diligence
- Consultant Review
- Send hiring board memo

Initial Due Diligence

**Operations** 

- Cash management
- Back office system
- Cash flows
- Monthly/quarterly reconciliations
- Management fee reconciliations
- Measuring performance
- Northern Trust
- NEPC
- MPERS' reconciliation
- Year-end audit process

- Investment
- Final review of investment strategy
- Operations
- Final overall fee review

Investment Ends/

- Monitoring
- Strategy
- Investments
- Team
- Performance
- Evaluate co-investment opportunities



# Reconc