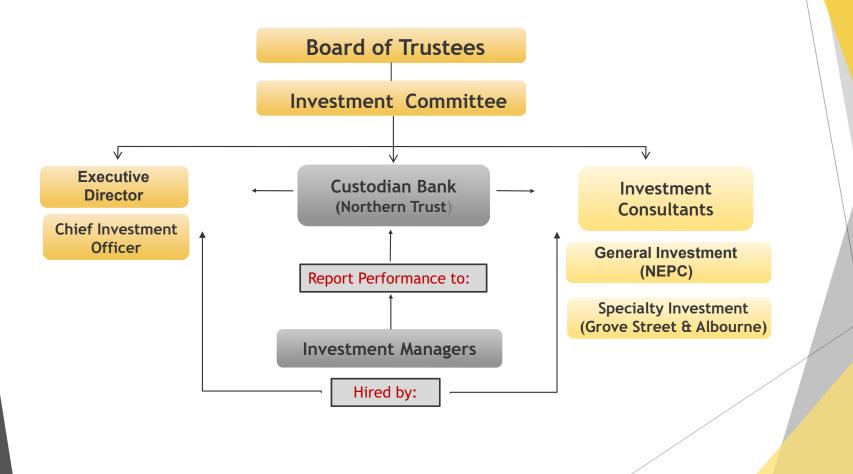

# Roles & Responsibilities

As detailed in MPERS' governance policies

## Overview of Roles and Responsibilities

### **Board of Trustees**

- ► Fiduciary responsibility to the plan's beneficiaries
- General oversight of the portfolio
  - ▶ Review and approval of investment policies and procedures
- Establishes broad asset allocation policies and return objectives
  - ▶ Based on recommendations and analysis from staff and consultants
- Delegates implementation to CIO
- ► Selects non-investment manager service providers such as the general consultant and custodian bank

### **Investment Committee**

- ▶ While the Board of Trustees is responsible for the general oversight of the investment portfolio, the investment committee is charged with the responsibility of providing more in-depth analysis on a wide range of investment related issues. The investment committee reviews and/or provides the Board with recommendations on topics such as:
  - ► The organization's tolerance for risk
  - ► Asset allocation strategies
  - ► Total fund performance
  - ► Compliance with investment policy

### **Executive Director**

- Administers day to day operations of MPERS
- ► Provides direct oversight to MPERS' investment portfolio
  - ▶ Agrees in writing to all investment manager hires and terminations
  - ► Monitors performance of investment portfolio
  - ► Ensures funds are invested in accordance with Board approved investment policies
  - ► Ensures internal controls are developed to safeguard assets

### Chief Investment Officer

- ► Administers all facets of the investment portfolio
  - Works with consultants to make investment recommendations to the Board
  - ► Evaluate/hire/fire potential investment managers and service providers (with the approval of the Executive Director and the appropriate consultant)
  - ▶ Oversee MPERS' investment staff
  - ▶ Internal management of MPERS' fixed income portfolio
  - ▶ Daily management (positioning / rebalancing) of the investment portfolio
  - ► Monitor and evaluate existing external asset managers (due diligence)
- Serves as MPERS' liaison between the plan and the investment community
- Continually evaluates and refines the program

## Custodian Bank: The Northern Trust Company

- ► The "book of record" for the investment program
- ► Hired by the Board of Trustees
- Accepts possession of securities for safekeeping; collects and disburses principal and income
- ▶ Provides performance reporting and accounting statements

### General Investment Consultant: NEPC

- ► Hired by the Board of Trustees as a "check and balance" to system staff
  - ▶ Provides advice on investment policies and asset allocation strategies (in conjunction with CIO)
  - ► Educates and provides investment perspective on portfolio goals and structures
  - ► Monitors financial, economic, and political influential developments
  - ► Agrees in writing to manager hires and terminations (when appropriate)
- Provides the Board with quarterly investment performance reports
  - ► Manager's performance relative to peer groups
  - ► Manager's adherence to style of management (growth, value, small, big, etc.)
  - ► Manager's adherence to their Investment Management Agreement
  - ▶ RFP scheduled June 30<sup>th</sup> to review the current consultant market
- ▶ RFP scheduled June 30<sup>th</sup> to review the current consultant market

# Specialty Investment Consultants: Albourne/Grove Street Advisors

- Provide specialized knowledge and expertise
  - ▶ Develop and implement specific investment policies and asset allocation strategies unique to their particular asset class
  - ► Assist staff in developing a greater level of expertise and understanding of their respective strategy or asset class
  - ▶ Provide extensive manager due diligence research to MPERS' staff
- Agrees in writing to investment manager hires and terminations
- ► NOTE: MPERS' moved away from Grove Street Relationship in favor of adding internal staff and ultimately cutting overall fee structure

### Investment Managers

- Manage assets according to provisions of Investment Management Agreement
- Subject to hiring and firing decisions by staff and consultant(s)
  - ▶ Decisions reported to board within 72 hours
- Ongoing Due Diligence Requirements (per MPERS' Investment Policy)
  - Quarterly communications with MPERS including performance results and any significant organizational changes
  - ▶ MINIMUM of one meeting per year with staff (occurs much more frequently in practice). Meetings can be in the form of manager visits (MPERS or manager's office), annual fund meetings, or conference calls