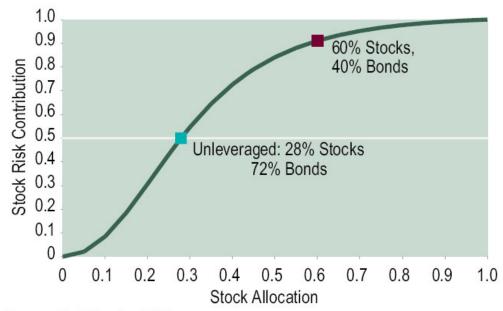

urns, and MPERS is a long term investor, why not put 100% of the fund in equities?



### Answer: Too Much Short-term Risk



- ► There have been several 10-15 year periods where equity returns have been negative or flat
- ▶ The need to preserve capital leads to the use of multiple asset classes to reduce risk (a.k.a., "don't put all your eggs in one basket")

Source: FactSet, NBER, Robert Shiller, J.P. Morgan Asset Management.

Data shown in log scale to best illustrate long-term index patterns. Past performance is not indicative of future returns. Chart is for illustrative purposes only.

Guide to the Markets – U.S. Data are as of December 31, 2020.





Challenge: Balancing Equity Risk in the

Investment Portfolio

#### FIGURE 2: RISK BUDGETING

Stock/Bond Allocations Without Leverage



Source: First Quadrant, L.P.

# Problem: Equity Risk Dominates the Typical Investment Portfolio

- Equities have roughly three times the risk of traditional fixed income securities
- ► In the typical 60/40 stock/bond portfolio, over 90% of the overall risk comes from the equity allocation
- ► To equally balance the risk of stocks and bonds, you have to invest 28% in stocks and 72% in bonds.
- This portfolio only generates a 2.7% expected return.



### MPERS' Target Asset Allocation



The target asset allocation is set by the Board of Trustees as a result of the most recent Asset / Liability Study in 2020 and recommendations from investment staff and general consultant. An A/L study occurs approximately every 5 years, and the Board is in the process of reviewing the most recent study th