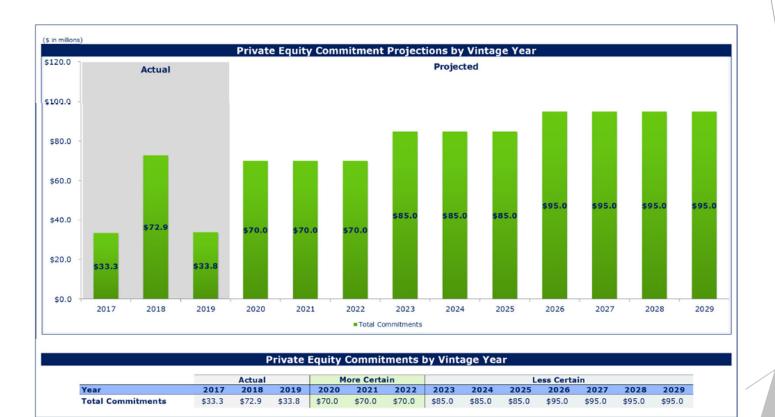

0% | 100% |         |

As of fiscal year-end June 30

Cliffwater Research – An Examination of State Pension Performance 2000-2018



## MPERS' Liquidity: Another Management Factor





### **EXISTING LIQUIDITY PROFILE**



- 52.6% of total assets are available on at least a monthly basis to meet regular liquidity needs (\$1.3 Billion)
  - Benefit payments and expenses
  - Rebalancing
  - Capital calls
- Additional 7.1% of assets available on at least an annual basis (\$175 Million)
  - Can be part of planned rebalancing but much less reliable for regular liquidity needs
- Remaining 40.3% of assets are relatively illiquid (\$997 Million)
  - Intermittent distributions hard to plan around
  - Could be sold in secondary markets, but likely at steep discount



## Private Equity Pacing Model





# Private Equity Net Cash Flows







# **Portfolio Construction**

(for MPERS' Investment Portfolio)



# The Role of Each Asset Class Within a Diversified Investment Portfolio



#### **Key Points:**

- ► Historically, equities have produced the best long-term returns but also carry the highest risk
- ▶ Government Bonds offer the best diversification to equities but offer little in terms of expected return.
- ▶ Private markets are used primarily to enhance returns but can also serve as risk reducers
- ▶ How much you allocate to each category depends on your risk & return objectives
- ▶ QUESTION: If equities offer the best long-term returns, and MPERS is a long term investor, why not put 100% of the fund in equities?



### Answer: Too Much Short-term Risk



- ► There have been seve