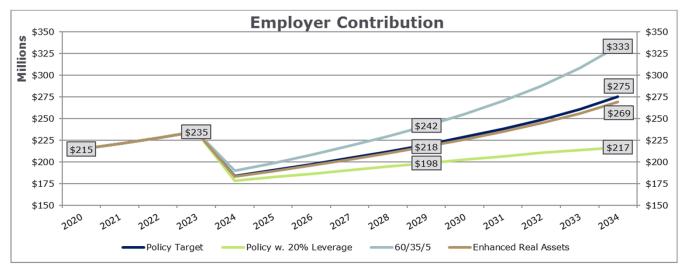

-20%         |
|              |

| Measure                           |
|-----------------------------------|
| Expected Return 10 Yr (Geometric) |
| Expected Return 30 Yr (Geometric) |
| Standard Deviation (Asset)        |
| Sharpe Ratio (10 Years)           |
|                                   |

| 60/40 |  |  |
|-------|--|--|
| 4.5%  |  |  |
| 5.5%  |  |  |
| 10.6% |  |  |
| 0.35  |  |  |

|   | Current Policy |  |  |  |  |
|---|----------------|--|--|--|--|
|   | Mix            |  |  |  |  |
| Ī | 5.8%           |  |  |  |  |
|   | 6.8%           |  |  |  |  |
|   | 12.1%          |  |  |  |  |
| Ĺ | 0.41           |  |  |  |  |

| 20% Leverage |
|--------------|
| 6.6%         |
| 7.6%         |
| 14.5%        |
| 0.40         |



### **BASELINE CONTRIBUTION: 15 YEAR COMPARISON**



<sup>&</sup>lt;sup>1</sup> Assumes NEPC's 10-year return assumption for each allocation per annum

| Allocation             | 15-year Nominal Contributions |
|------------------------|-------------------------------|
| Policy Target          | \$3,354 million               |
| Policy w. 20% Leverage | \$3,077 million               |
| 60/35/5                | \$3,638 million               |
| Enhanced Real Assets   | \$3,326 million               |

<sup>\*</sup>Present value determined using 7% interest rate and assuming BOY contributions



## Background Information on Leverage Facility

- ▶ Over the past two plus years, MPERS' staff has been researching the concept of how a fund-wide leverage facility could enhance MPERS' investment portfolio.
- ▶ Broadly speaking, Leverage implies th