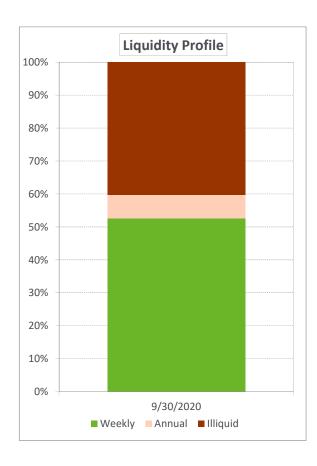

14 | 2015 | 2016 | 2017 | 2018 | to 2018 |
|-----------------|------|------|------|------|------|------|------|------|------|---------|
| Public Equities | 61%  | 51%  | 49%  | 50%  | 51%  | 50%  | 48%  | 47%  | 47%  | -14%    |
| Fixed Income    | 26%  | 25%  | 25%  | 22%  | 23%  | 23%  | 24%  | 23%  | 22%  | -4%     |
| Alternatives    | 10%  | 21%  | 24%  | 25%  | 24%  | 24%  | 26%  | 26%  | 30%  | 20%     |
| Cash            | 2%   | 3%   | 2%   | 3%   | 2%   | 3%   | 2%   | 3%   | 1%   | -1%     |
| Total           | 100% | 100% | 100% | 100% | 100% | 100% | 100% | 100% | 100% |         |

As of fiscal year-end June 30

Cliffwater Research – An Examination of State Pension Performance 2000-2018



## MPERS' Liquidity: Another Management Factor





### **EXISTING LIQUIDITY PROFILE**



- 52.6% of total assets are available on at least a monthly basis to meet regular liquidity needs (\$1.3 Billion)
  - Benefit payments and expenses
  - Rebalancing
  - Capital calls
- Additional 7.1% of assets available on at least an annual basis (\$175 Million)
  - Can be part of planned rebalancing but much less reliable for regular liquidity needs
- Remaining 40.3% of assets are relatively illiquid (\$997 Million)
  - Intermittent distributions hard to plan around
  - Could be sold in secondary markets, but likely at steep discount



## Private Equity Pacing Model





# Private Equity Net Cash Flows







# **Portfolio Construction**

(for MPERS' Investment Portfolio)



# The Role of Each Asset Class Within a Diversified Investment Portfolio



#### **Key Points:**

- ► Historica