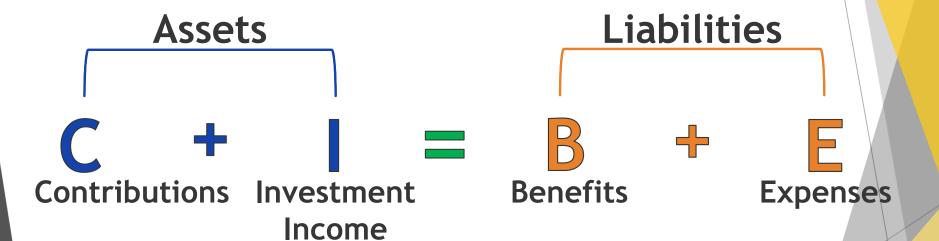

# The Foundation Formula for Oversight

#### **Key Points:**

- ► The right side of equation is essentially fixed (benefits are set in statute)
- ▶ If the right side is fixed, for employee contributions to come down, investment income must go up
- ► To increase investment income, you must take risk
- Balancing this relationship and establishing a risk tolerance level is arguably the most critical decision in constructing an investment portfolio
- ► Staff's Goal: Minimizing volatility of Investment Income (I) will in turn minimize the volatility of Contributions (C)