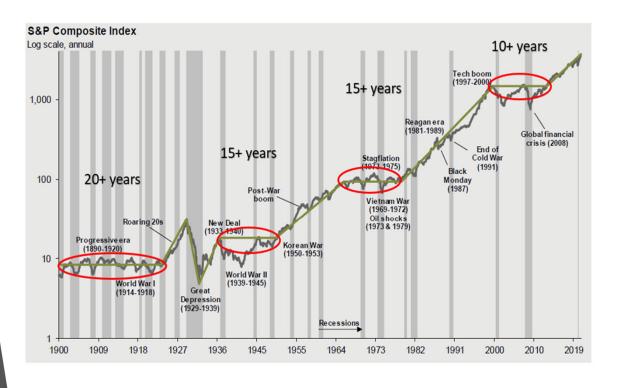

vate Equity Pacing Model





# Private Equity Net Cash Flows







# **Portfolio Construction**

(for MPERS' Investment Portfolio)



# The Role of Each Asset Class Within a Diversified Investment Portfolio



#### **Key Points:**

- ► Historically, equities have produced the best long-term returns but also carry the highest risk
- ▶ Government Bonds offer the best diversification to equities but offer little in terms of expected return.
- ▶ Private markets are used primarily to enhance returns but can also serve as risk reducers
- ▶ How much you allocate to each category depends on your risk & return objectives
- ▶ QUESTION: If equities offer the best long-term returns, and MPERS is a long term investor, why not put 100% of the fund in equities?



### Answer: Too Much Short-term Risk



- ► There have been several 10-15 year periods where equity returns have been negative or flat
- ▶ The need to preserve capital leads to the use of multiple asset classes to reduce risk (a.k.a., "don't put all your eggs in one basket")

Source: FactSet, NBER, Robert Shiller, J.P. Morgan Asset Management.

Data shown in log scale to best illustrate long-term index patterns. Past performance is not indicative of future returns. Chart is for illustrative purposes only.

Guide to the Markets – U.S. Data are as of December 31, 2020.





Challenge: Balancing Equity Risk in the

Investment Portfolio

#### FIGURE 2: RISK BUDGETING

Stock/Bond Allocations Without Leverage



Source: First Quadrant, L.P.

# Problem: Equity Risk Dominates the Typical Investment Portfolio

- Equities have roughly t