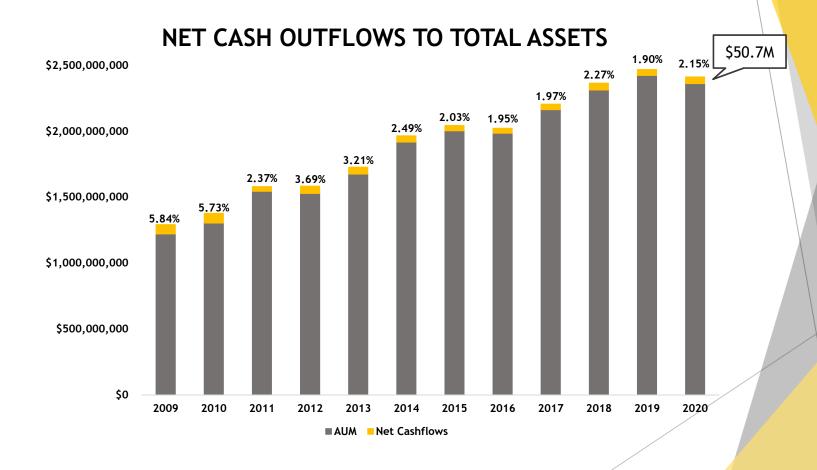

| 2006 | 2011 | 2012 | 2013 | 2014 | 2015 | 2016 | 2017 | 2018 | to 2018 |
|-----------------|------|------|------|------|------|------|------|------|------|---------|
| Public Equities | 61%  | 51%  | 49%  | 50%  | 51%  | 50%  | 48%  | 47%  | 47%  | -14%    |
| Fixed Income    | 26%  | 25%  | 25%  | 22%  | 23%  | 23%  | 24%  | 23%  | 22%  | -4%     |
| Alternatives    | 10%  | 21%  | 24%  | 25%  | 24%  | 24%  | 26%  | 26%  | 30%  | 20%     |
| Cash            | 2%   | 3%   | 2%   | 3%   | 2%   | 3%   | 2%   | 3%   | 1%   | -1%     |
| Total           | 100% | 100% | 100% | 100% | 100% | 100% | 100% | 100% | 100% |         |

As of fiscal year-end June 30

Cliffwater Research – An Examination of State Pension Performance 2000-2018



## MPERS' Liquidity: Another Management Factor





### **EXISTING LIQUIDITY PROFILE**



- 52.6% of total assets are available on at least a monthly basis to meet regular liquidity needs (\$1.3 Billion)
  - Benefit payments and expenses
  - Rebalancing
  - Capital calls
- Additional 7.1% of assets available on at least an annual basis (\$175 Million)
  - Can be part of planned rebalancing but much less reliable for regular liquidity needs
- Remaining 40.3% of assets are relatively illiquid (\$997 Million)
  - Intermittent distributions hard to plan around
  - Could be sold in secondary markets, but likely at steep discount



## Private Equity Pacing Model





# Private Equity Net Cash Flows







# **Portfolio Construction**

(for MPERS' Investment Portfolio)



# The Role of Each Asset Class Within a Diversified Investment Portfoli