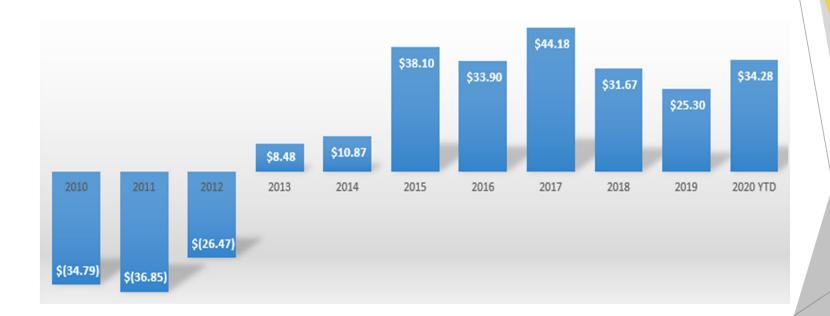

ear-end June 30

Cliffwater Research – An Examination of State Pension Performance 2000-2018



## MPERS' Liquidity: Another Management Factor





### **EXISTING LIQUIDITY PROFILE**



- 52.6% of total assets are available on at least a monthly basis to meet regular liquidity needs (\$1.3 Billion)
  - Benefit payments and expenses
  - Rebalancing
  - Capital calls
- Additional 7.1% of assets available on at least an annual basis (\$175 Million)
  - Can be part of planned rebalancing but much less reliable for regular liquidity needs
- Remaining 40.3% of assets are relatively illiquid (\$997 Million)
  - Intermittent distributions hard to plan around
  - Could be sold in secondary markets, but likely at steep discount



## Private Equity Pacing Model





# Private Equity Net Cash Flows







# **Portfolio Construction**

(for MPERS' Investment Portfolio)



# The Role of Each Asset Class Within a Diversified Investment Portfolio



#### **Key Points:**

- ► Historically, equities have produced the best long-term returns but also carry the highest risk
- ▶ Government Bonds offer the best diversification to equities but offer little in terms of expected return.
- ▶ Private markets are used primarily to enhance returns but can also serve as risk reducers
- ▶ How much you allocate to each category depends on your risk & return objectives
- ▶ QUESTION: If equities offer the best long-term returns, and MPERS is a long term investor, why not put 100% of the fund in equities?



### Answer: Too Much Short-term Risk



- ► There have been several 10-15 year periods where equity r