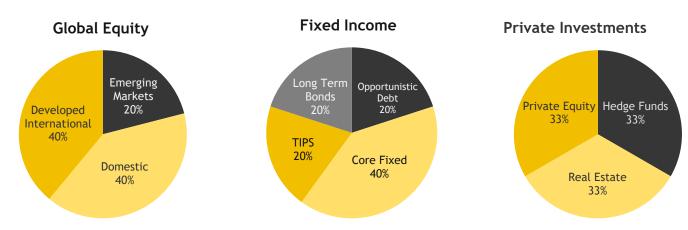

### **EXISTING LIQUIDITY PROFILE**



- 52.6% of total assets are available on at least a monthly basis to meet regular liquidity needs (\$1.3 Billion)
  - Benefit payments and expenses
  - Rebalancing
  - Capital calls
- Additional 7.1% of assets available on at least an annual basis (\$175 Million)
  - Can be part of planned rebalancing but much less reliable for regular liquidity needs
- Remaining 40.3% of assets are relatively illiquid (\$997 Million)
  - Intermittent distributions hard to plan around
  - Could be sold in secondary markets, but likely at steep discount



## Private Equity Pacing Model





# Private Equity Net Cash Flows







# **Portfolio Construction**

(for MPERS' Investment Portfolio)



# The Role of Each Asset Class Within a Diversified Investment Portfolio



#### **Key Points:**

- ► Historically, equities have produced the best long-term returns but also carry the highest risk
- ▶ Government Bonds offer the best diversification to equities but offer little in terms of expected return.
- ▶ Private markets are used primarily to enhance returns but can also serve as risk reducers
- ▶ How much you allocate to each category depends on your risk & return objectives
- ▶ QUESTION: If equities offer the best long-term returns, and MPERS is a long term investor, why not put 100% of the fund in equities?



### Answer: Too Much Short-term Risk



- ► There have been several 10-15 year periods where equity returns have been negative or flat
- ▶ The need to preserve capital leads to the use of multiple asset classes to reduce risk (a.k.a., "don't put al