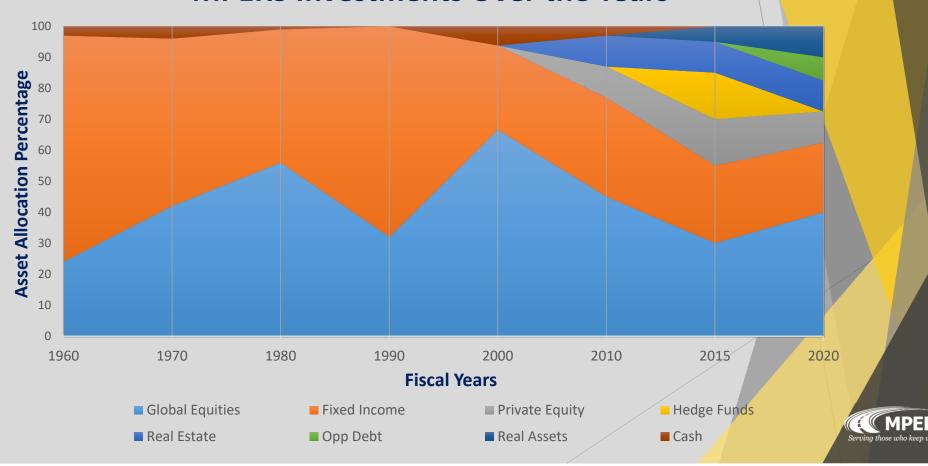

### History of MPERS' Investment Portfolio

- ► Historical Framework (1955 2003)
  - ► Conservatively managed by United Missouri Bank from 1955 to 1997
  - ► Lack of staffing dedicated exclusively to MPERS
- ► Current Environment (2003 Present December 2020)
  - ► MPERS' Board begins to dedicate significant resources (staff, systems, and upgraded consultants) to the investment function
  - ► The Board adopts governance policies to delegate the day to day implementation of investment portfolio to staff and consultants
  - ► The investment portfolio was completely restructured to incorporate alternative investment strategies that both enhance returns and reduce risk

### **MPERS Investments Over the Years**