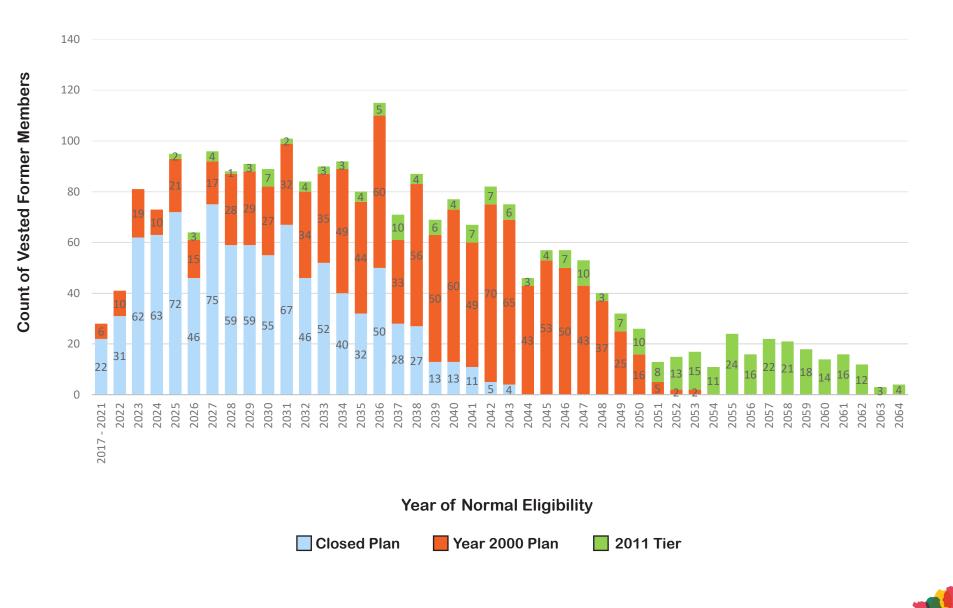

#### **Count of Vested Former Members by Year of Normal Retirement Date**

| Age of<br>Member | Total | MoDOT | Civilian<br>Patrol | Uniformed<br>Patrol | MPERS |
|------------------|-------|-------|--------------------|---------------------|-------|
| < 21             | 0     | 0     | 0                  | 0                   | 0     |
| 21 - 25          | 3     | 3     | 0                  | 0                   | 0     |
| 26 - 30          | 61    | 48    | 7                  | 6                   | 0     |
| 31 - 35          | 138   | 87    | 24                 | 26                  | 1     |
| 36 - 40          | 288   | 217   | 47                 | 24                  | 0     |
| 41 - 45          | 379   | 298   | 52                 | 28                  | 1     |
| 46 - 50          | 472   | 385   | 43                 | 44                  | 0     |
| 51 - 55          | 495   | 384   | 55                 | 56                  | 0     |
| 56 - 60          | 336   | 295   | 41                 | 0                   | 0     |
| 61 - 65          | 83    | 76    | 7                  | 0                   | 0     |
| 66+              | 1     | 1     | 0                  | 0                   | 0     |
| Total            | 2,256 | 1,794 | 276                | 184                 | 2     |