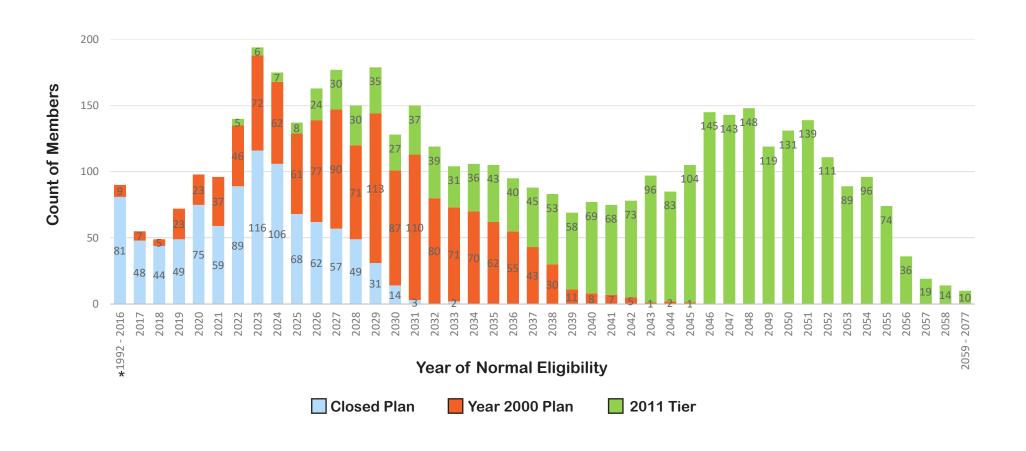

| 2     |
| 21 - 25             | 885   | 611   | 110                | 161                 | 3     |
| 26 - 30             | 623   | 367   | 61                 | 193                 | 2     |
| 31 - 35             | 161   | 107   | 18                 | 35                  | 1     |
| 36 - 40             | 33    | 27    | 6                  | 0                   | 0     |
| 41 - 45             | 7     | 6     | 1                  | 0                   | 0     |
| 46+                 | 2     | 1     | 1                  | 0                   | 0     |
| Total               | 6,856 | 4,629 | 1,036              | 1,173               | 18    |



### **Count of All Members by Year of Normal Retirement Date**





## **Count of MoDOT Members by Year of Normal Retirement Date**







**Count of Civilian Patrol Members by Year of Normal Retirement Date** 





## **Count of Uniformed Patrol Members by Year of Normal Retirement Date**



## Count of MPERS Members by Year of Normal Retirement Date





Member Profile Report - As of June 30, 2022



#### **Count of Vested Former Members by Year of Normal Retirement Date**

| Age of<br>Member | Total | MoDOT | Civilian<br>Patrol | Uniformed<br>Patrol | MPERS |
|------------------|-------|-------|--------------------|---------------------|-------|
| < 21             | 0     | 0     | 0                  | 0                   | 0     |
| 21 - 25          | 3     | 3     | 0                  | 0                   | 0     |
| 26 - 30          | 61    | 48    | 7                  | 6                   | 0     |
| 31 - 35