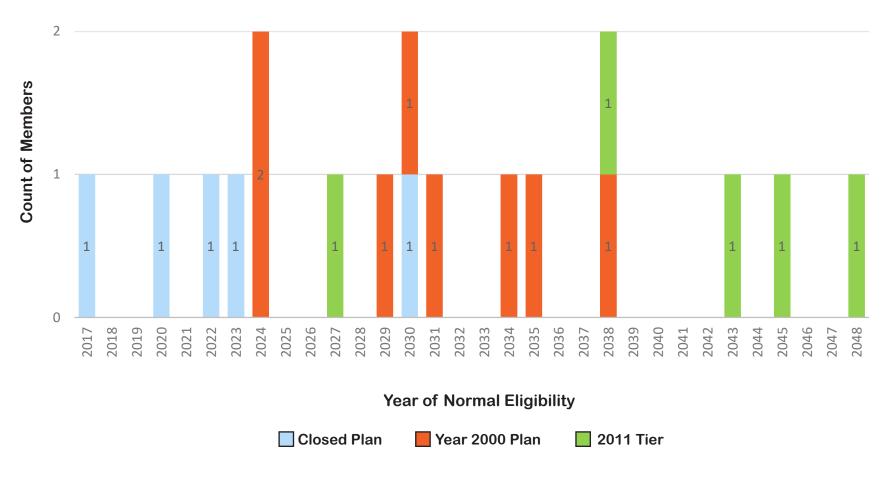

## Count of MPERS Members by Year of Normal Retirement Date

Member Profile Report - As of June 30, 2022