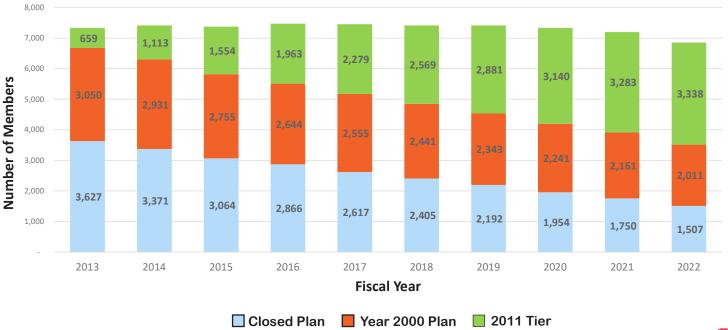

#### **MPERS Membership by Plan**

|                                   |       | FY 22<br>Percent of | FY 21<br>Percent of | FY 20<br>Percent of |
|-----------------------------------|-------|---------------------|---------------------|---------------------|
| Plan                              | Count | Total               | Total               | Total               |
| Closed Plan - MoDOT               | 969   |                     |                     |                     |
| Closed Plan - Civilian Patrol     | 177   |                     |                     |                     |
| Closed Plan - Uniformed Patrol    | 356   |                     |                     |                     |
| Closed Plan - MPERS               | 5     |                     |                     |                     |
| Subtotal                          | 1,507 | 22%                 | 24%                 | 27%                 |
| Year 2000 Plan - MoDOT            | 1,333 |                     |                     |                     |
| Year 2000 Plan - Civilian Patrol  | 317   |                     |                     |                     |
| Year 2000 Plan - Uniformed Patrol | 353   |                     |                     |                     |
| Year 2000 Plan - MPERS            | 8     |                     |                     |                     |
| Subtotal                          | 2,011 | 29%                 | 30%                 | 30%                 |
| 2011 Tier - MoDOT                 | 2,327 |                     |                     |                     |
| 2011 Tier - Civilian Patrol       | 542   |                     |                     |                     |
| 2011 Tier - Uniformed Patrol      | 464   |                     |                     |                     |
| 2011 Tier - MPERS                 | 5     |                     |                     |                     |
| Subtotal                          | 3,338 | <b>49</b> %         | 46%                 | 43%                 |
| Grand Total                       | 6,856 | 100%                | 100%                | 100%                |

## MPERS Membership by Plan (Last 10 Fiscal Years)

23

Member Profile Report - As of June 30, 2022