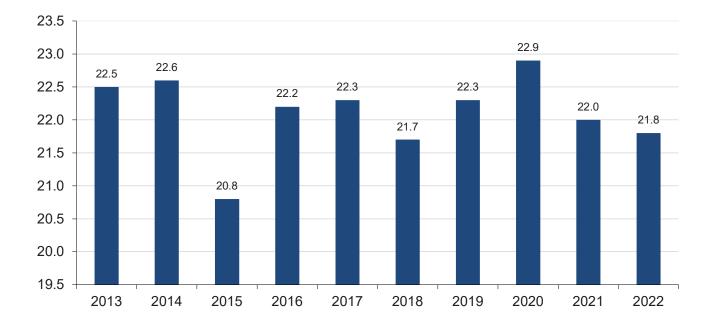

#### Average Years of Service for New Retirees By Fiscal Year

Final Average Pay for New Retirees By Fiscal Year

Member Profile Report - As of June 30, 2022