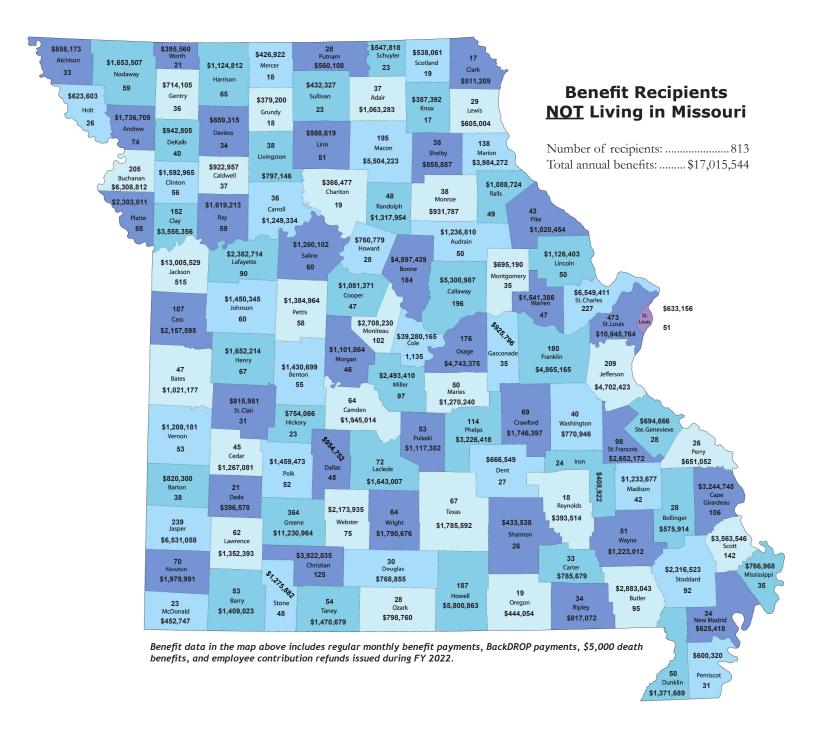

Page 18 provides a running history of average years of service and final average pay for our retirees.

And lastly, pages 19 and 20 provide the locations of our retired members. It is interesting to note that nearly 94% of our retirees continue to live in Missouri supporting their local economies, civic, and social endeavors.