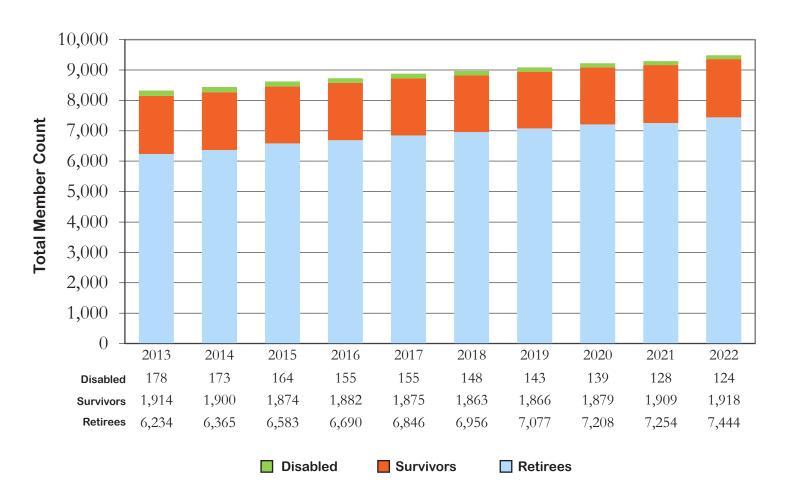

**MPERS Membership Since Inception** 

Note: Benefit recipients (9,486) are further detailed on the next page.

**Benefit Recipients** (Last 10 Fiscal Years)

Note: The 2022 total benefit recipient count is 9,486.