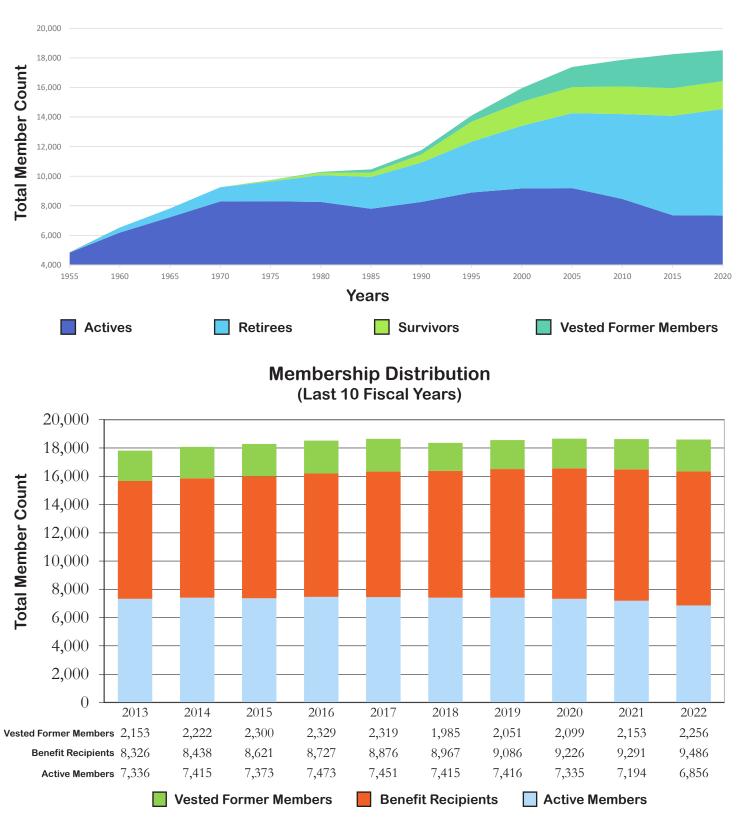

**MPERS Membership Since Inception** 

Note: Benefit recipients (9,486) are further detailed on the next page.

**Benefit Recipients** (Last 10 Fiscal Years)

Note: The 2022 total benefit recipient count is 9,486.