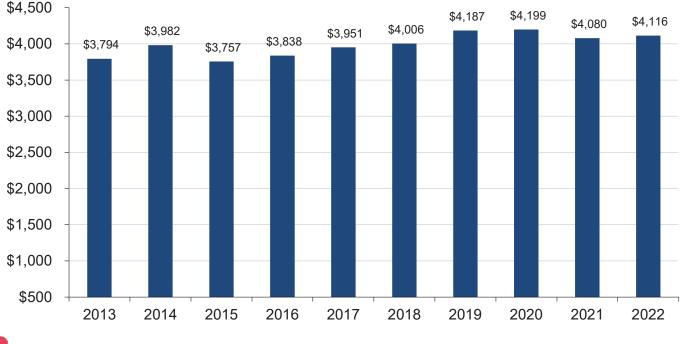

#### Average Years of Service for New Retirees By Fiscal Year

Final Average Pay for New Retirees By Fiscal Year

Member Profile Report - As of June 30, 2022