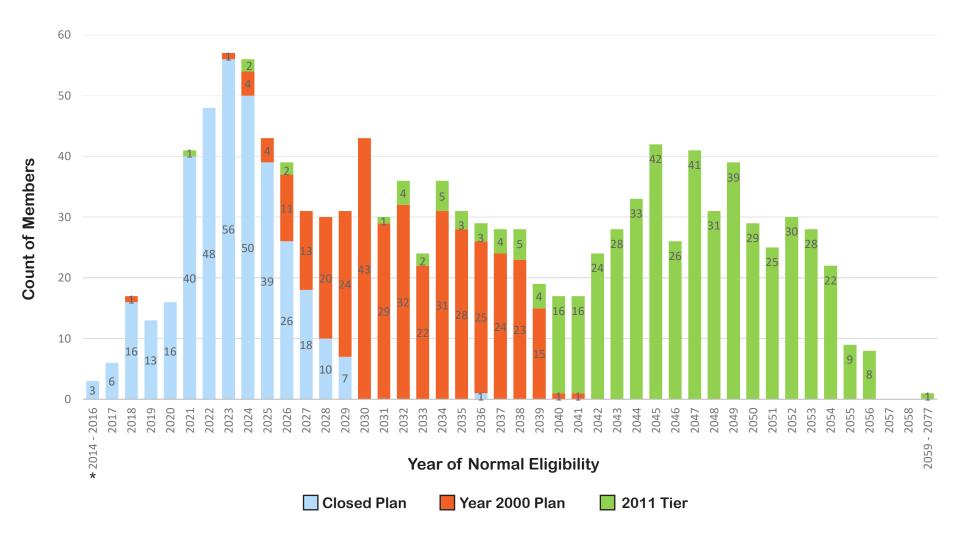

| 161                 | 3     |
| 26 - 30             | 623   | 367   | 61                 | 193                 | 2     |
| 31 - 35             | 161   | 107   | 18                 | 35                  | 1     |
| 36 - 40             | 33    | 27    | 6                  | 0                   | 0     |
| 41 - 45             | 7     | 6     | 1                  | 0                   | 0     |
| 46+                 | 2     | 1     | 1                  | 0                   | 0     |
| Total               | 6,856 | 4,629 | 1,036              | 1,173               | 18    |



### **Count of All Members by Year of Normal Retirement Date**





## **Count of MoDOT Members by Year of Normal Retirement Date**







**Count of Civilian Patrol Members by Year of Normal Retirement Date** 





## **Count of Uniformed Patrol Members by Year of Normal Retirement Date**



## Count of MPERS Members by Year of Normal Retirement Date





Member Profile Report - As of June 30, 2022



#### **Count of Vested Former Members by Year of Normal Retirement Date**

| Age of<br>Member | Total | MoDOT | Civilian<br>Patrol | Uniformed<br>Patrol | MPERS |
|------------------|-------|-------|--------------------|---------------------|-------|
| < 21             | 0     | 0     | 0                  | 0                   | 0     |
| 21 - 25          | 3     | 3     | 0                  | 0                   | 0     |
| 26 - 30          | 61    | 48    | 7                  | 6                   | 0     |
| 31 - 35          | 138   | 87    | 24                 | 26                  | 1     |
| 36