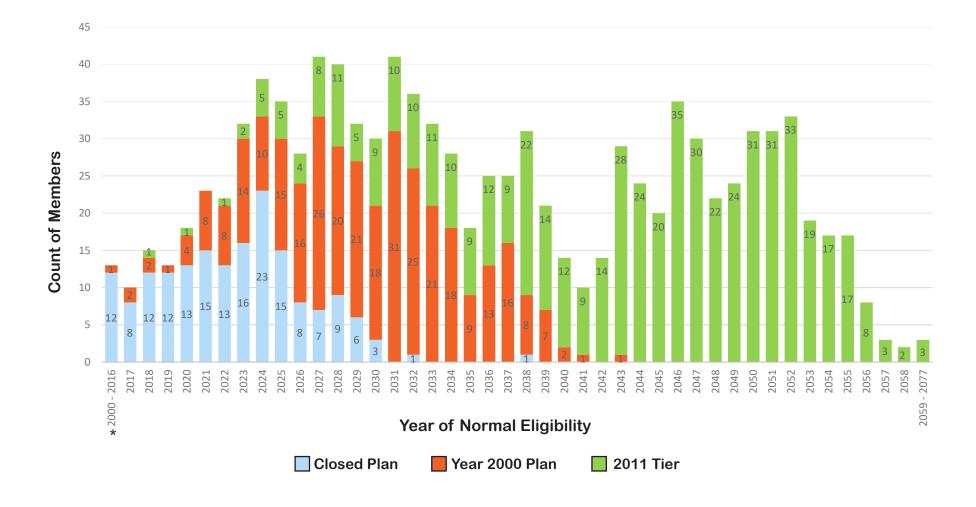

## **Count of MoDOT Members by Year of Normal Retirement Date**

**Count of Civilian Patrol Members by Year of Normal Retirement Date** 