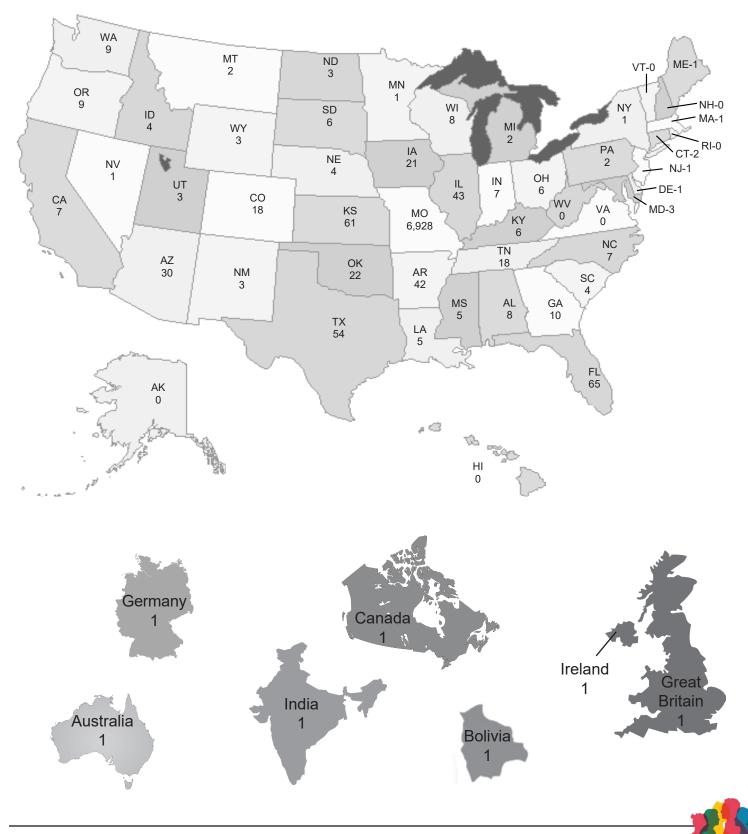

Page 18 provides a running history of average years of service and final average pay for our retirees.

And lastly, pages 19 and 20 provide the locations of our retired members. It is interesting to note that nearly 94% of our retirees continue to live in Missouri supporting their local economies, civic, and social endeavors.

## \$258,392,826 Annual Benefits Paid to Missouri Residents