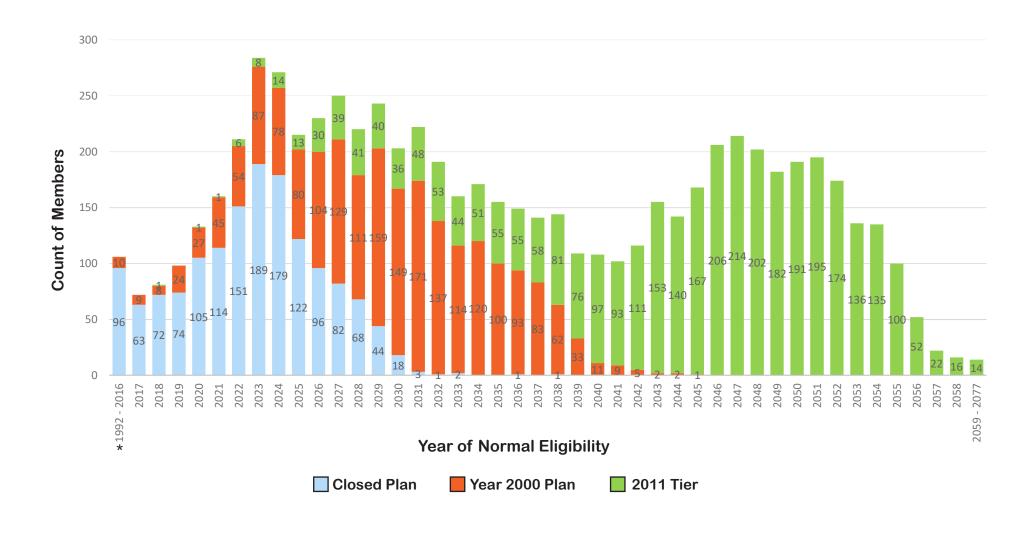

|
| 16 - 20             | 913   | 608   | 136                | 167                 | 2     |
| 21 - 25             | 885   | 611   | 110                | 161                 | 3     |
| 26 - 30             | 623   | 367   | 61                 | 193                 | 2     |
| 31 - 35             | 161   | 107   | 18                 | 35                  | 1     |
| 36 - 40             | 33    | 27    | 6                  | 0                   | 0     |
| 41 - 45             | 7     | 6     | 1                  | 0                   | 0     |
| 46+                 | 2     | 1     | 1                  | 0                   | 0     |
| Total               | 6,856 | 4,629 | 1,036              | 1,173               | 18    |



### **Count of All Members by Year of Normal Retirement Date**





## **Count of MoDOT Members by Year of Normal Retirement Date**







**Count of Civilian Patrol Members by Year of Normal Retirement Date** 





## **Count of Uniformed Patrol Members by Year of Normal Retirement Date**



## Count of MPERS Members by Year of Normal Retirement Date





Member Profile Report - As of June 30, 2022



#### **Count of Vested Former Members by Year of Normal Retirement Date**

| Age of<br>Member | Total | MoDOT | Civilian<br>Patrol | Uniformed<br>Patrol | MPERS |
|------------------|-------|-------|--------------------|---------------------|-------|
| < 21             | 0     | 0     | 0                  | 0                   | 0     |
| 21 - 25          | 3     | 3     | 0                  | 0                   | 0     |
| 26 - 30          | 61    | 48