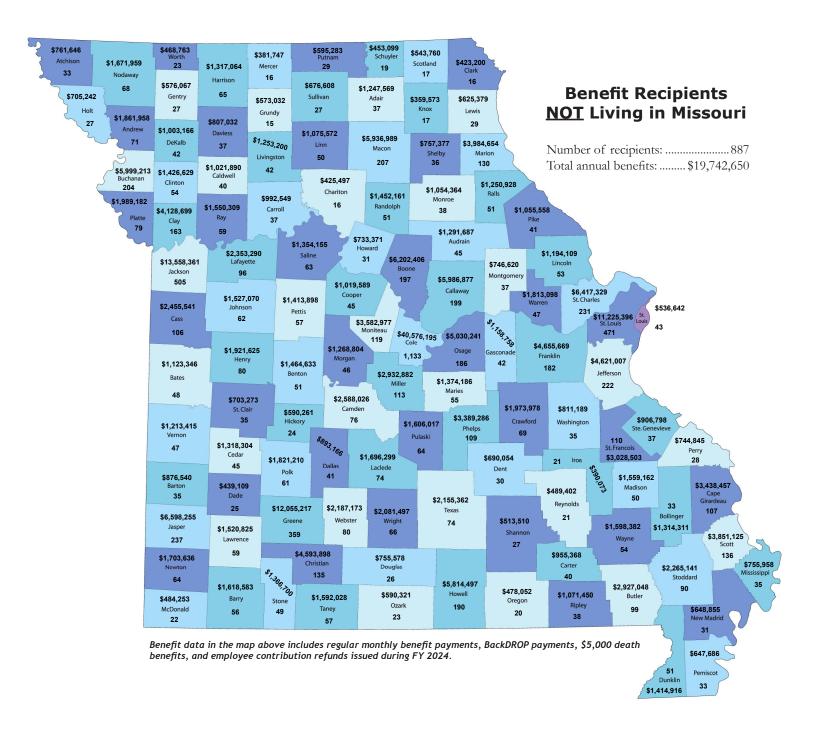

Page 18 provides a running history of average years of service and final average pay for our retirees.

And lastly, pages 19 and 20 provide the locations of our retired members. It is interesting to note that nearly 93% of our retirees continue to live in Missouri supporting their local economies, civic, and social endeavors.

## **Economic Impact of MPERS Benefits to Missouri**

#### \$274,673,675 Annual Benefits Paid to Missouri Residents