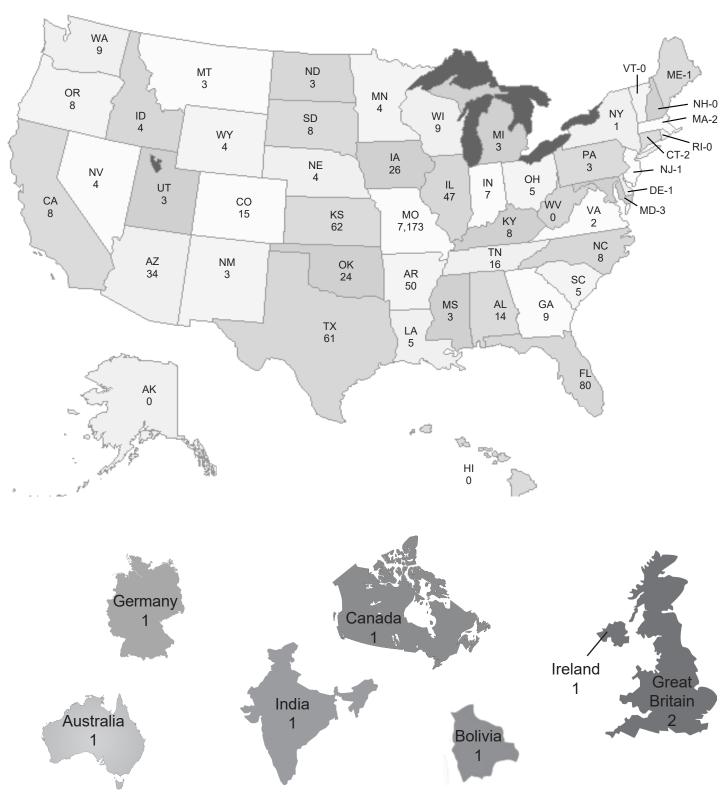

Page 18 provides a running history of average years of service and final average pay for our retirees.

And lastly, pages 19 and 20 provide the locations of our retired members. It is interesting to note that nearly 93% of our retirees continue to live in Missouri supporting their local economies, civic, and social endeavors.

## **Economic Impact of MPERS Benefits to Missouri**

#### \$274,673,675 Annual Benefits Paid to Missouri Residents