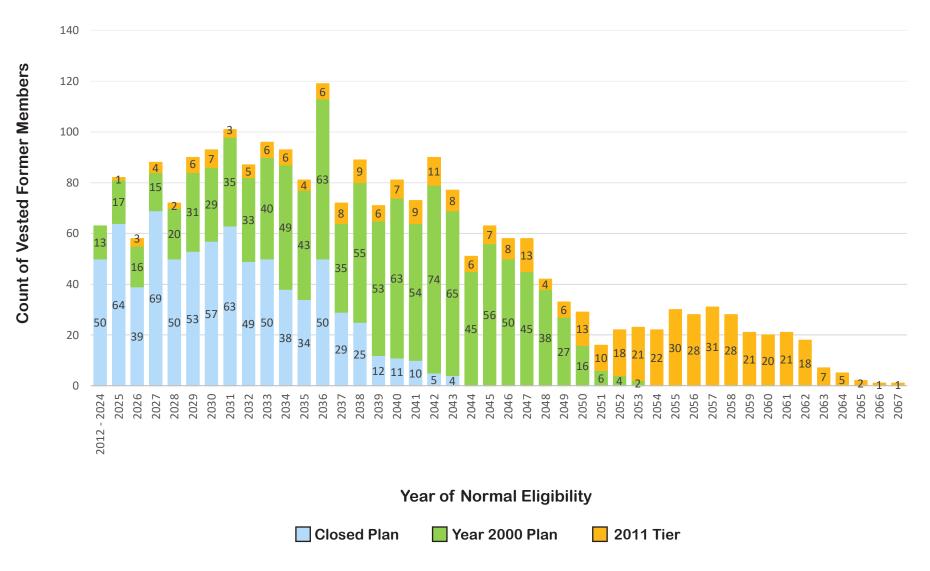

up> All members in this group were eligible for the maximum five-year BackDROP by the end of 2023.



#### Count of MoDOT Members by Year of Normal Retirement Date



<sup>\*</sup> All members in this group were eligible for the maximum five-year BackDROP by the end of 2023.



#### Count of Civilian Patrol Members by Year of Normal Retirement Date



<sup>\*</sup> All members in this group were eligible for the maximum five-year BackDROP by the end of 2023.



#### Count of Uniformed Patrol Members by Year of Normal Retirement Date



<sup>\*</sup> All members in this group were eligible for the maximum five-year BackDROP by the end of 2023.



#### **Count of MPERS Members by Year of Normal Retirement Date**





#### **Count of Vested Former Members by Year of Normal Retirement Date**





## By Age

| Age of<br>Member | Total | MoDOT | Civilian<br>Patrol | Uniformed<br>Patrol | MPERS |
|------------------|-------|-------|--------------------|---------------------|-------|
| < 21             | 0     | 0     | 0                  | 0                   | 0     |
| 21 - 25          | 3     | 3     | 0                  | 0                   | 0     |
| 26 - 30          | 56    | 48    | 5                  | 3                   | 0     |
| 31 - 35          | 147   | 100   | 22                 | 24                  | 1     |
| 36 - 40          | 259   | 179   | 43                 | 37                  | 0     |
| 41 - 45          | 368   | 293   | 55                 | 20                  | 0     |
| 46 - 50          | 453   | 380   | 46                 | 26                  | 1