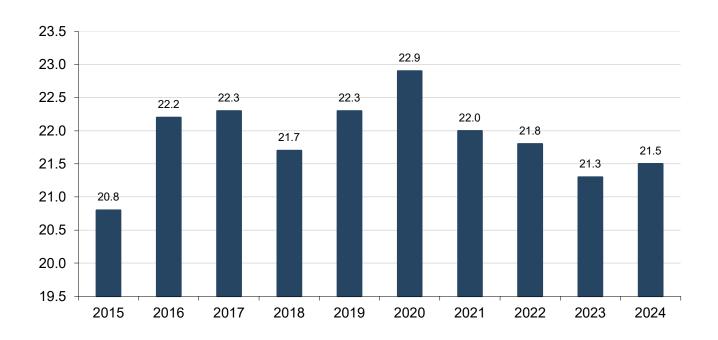

## Service and Final Average Pay for New Retirees

#### Average Years of Service for New Retirees by Fiscal Year

Final Average Pay for New Retirees by Fiscal Year