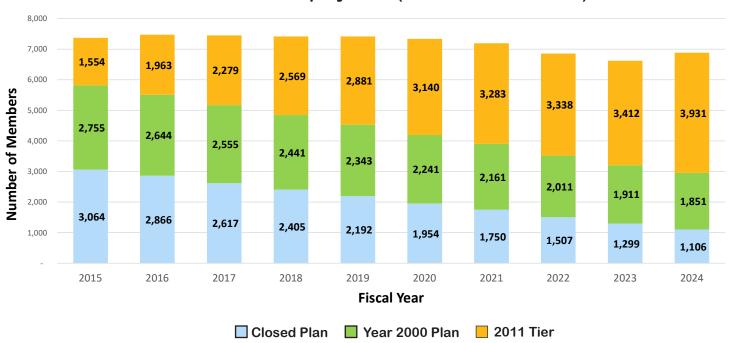

#### **MPERS Membership by Plan**

|                                   |              | FY 24<br>Percent of | FY 23<br>Percent of | FY 22 |
|-----------------------------------|--------------|---------------------|---------------------|-------|
| Plan                              | Count        | Total               | Total               | Total |
| Closed Plan - MoDOT               | 722          |                     |                     |       |
| Closed Plan - Civilian Patrol     | 137          |                     |                     |       |
| Closed Plan - Uniformed Patrol    | 243          |                     |                     |       |
| Closed Plan - MPERS               | 4            |                     |                     |       |
| Subtotal                          | 1,106        | 16%                 | 20%                 | 22%   |
| Year 2000 Plan - MoDOT            | 1,196        |                     |                     |       |
| Year 2000 Plan - Civilian Patrol  | 296          |                     |                     |       |
| Year 2000 Plan - Uniformed Patrol | 348          |                     |                     |       |
| Year 2000 Plan - MPERS            | 11_          |                     |                     |       |
| Subtotal                          | <u>1,851</u> | 27%                 | 28%                 | 29%   |
| 2011 Tier - MoDOT                 | 2,792        |                     |                     |       |
| 2011 Tier - Civilian Patrol       | 616          |                     |                     |       |
| 2011 Tier - Uniformed Patrol      | 517          |                     |                     |       |
| 2011 Tier - MPERS                 | 6            |                     |                     |       |
| Subtotal                          | 3,931        | 57%                 | 52%                 | 49%   |
| Grand Total                       | 6,888        | 100%                | 100%                | 100%  |

### MPERS Membership by Plan (Last 10 Fiscal Years)