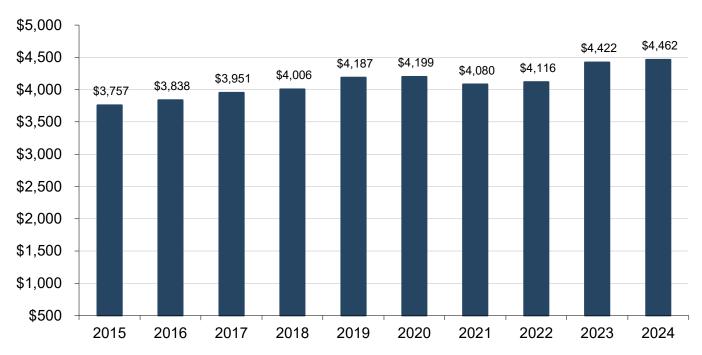

## Service and Final Average Pay for New Retirees

#### Average Years of Service for New Retirees by Fiscal Year

Final Average Pay for New Retirees by Fiscal Year