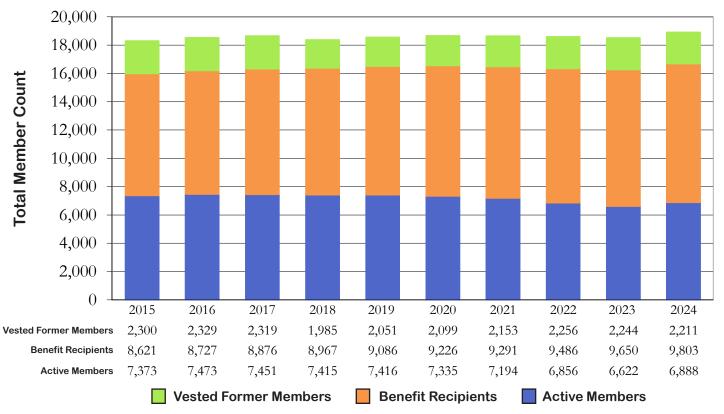

## Membership Distribution (Last 10 Fiscal Years)

Note: Benefit recipients (9,803) are further detailed on the next page.

## **Benefit Recipients** (Last 10 Fiscal Years)

Note: The 2024 total benefit recipient count is 9,803.