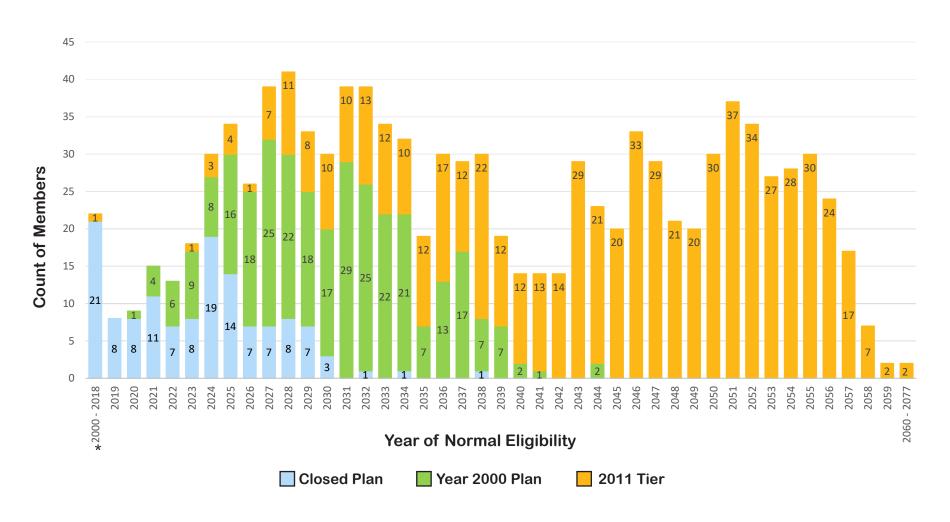

#### Count of Civilian Patrol Members by Year of Normal Retirement Date

<sup>\*</sup> All members in this group were eligible for the maximum five-year BackDROP by the end of 2023.