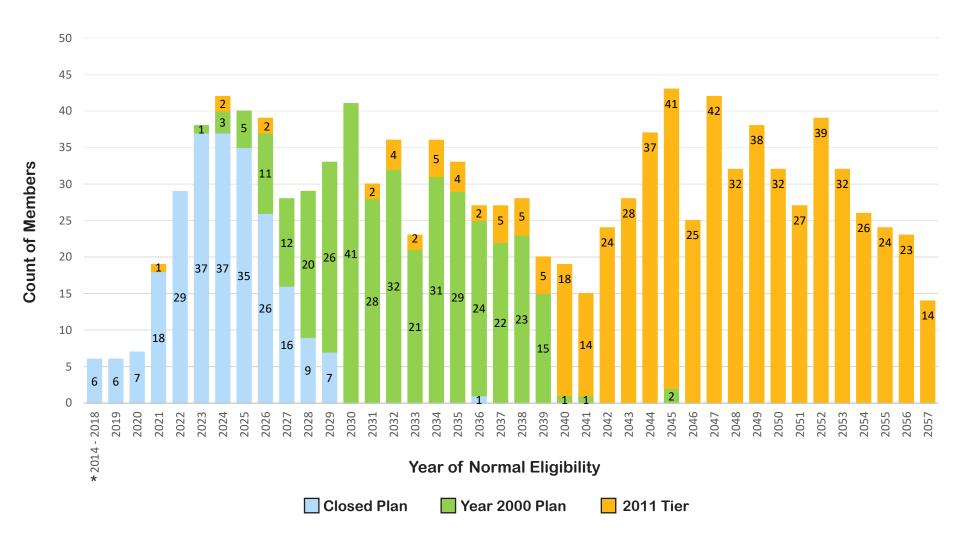

#### Count of Uniformed Patrol Members by Year of Normal Retirement Date

<sup>\*</sup> All members in this group were eligible for the maximum five-year BackDROP by the end of 2023.