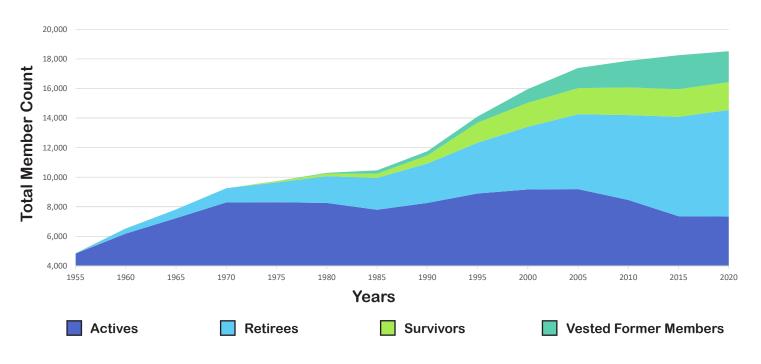

er or not to take a BackDROP).

Page 17 provides a history of the benefit payment elections our members made at retirement. Again, we caution readers of this report not to use that information to counsel members on retirement elections (i.e., whether to take a 50% or 100% survivor option).

Page 18 provides a running history of average years of service and final average pay for our retirees.

And lastly, pages 19 and 20 provide the locations of our retired members. It is interesting to note that nearly 93% of our retirees continue to live in Missouri supporting their local economies, civic, and social endeavors.

We hope you find the information useful. Should you wish to see different information in future reports, please let us know.

\*\*\*\*

#### **MPERS Membership Since Inception**



## Membership Distribution (Last 10 Fiscal Years)



Note: Benefit recipients (9,803) are further detailed on the next page.



## **Benefit Recipients** (Last 10 Fiscal Years)



Note: The 2024 total benefit recipient count is 9,803.



#### **MPERS Membership by Plan**

|                                   |              | FY 24<br>Percent of | FY 23<br>Percent of | FY 22 |
|-----------------------------------|--------------|---------------------|---------------------|-------|
| Plan                              | Count        | Total               | Total               | Total |
| Closed Plan - MoDOT               | 722          |                     |                     |       |
| Closed Plan - Civilian Patrol     | 137          |                     |                     |       |