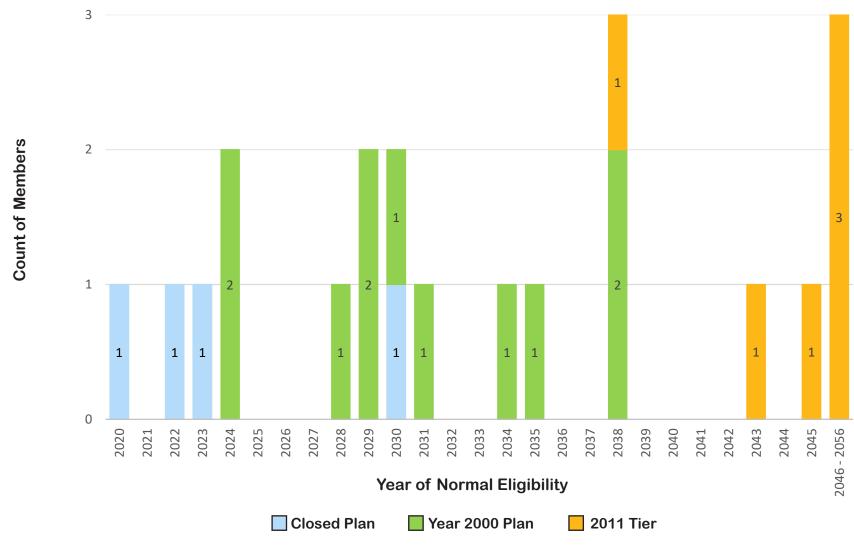

#### **Count of All Members by Year of Normal Retirement Date**



<sup>\*</sup> All members in this group were eligible for the maximum five-year BackDROP by the end of 2023.



#### Count of MoDOT Members by Year of Normal Retirement Date



<sup>\*</sup> All members in this group were eligible for the maximum five-year BackDROP by the end of 2023.



#### Count of Civilian Patrol Members by Year of Normal Retirement Date



<sup>\*</sup> All members in this group were eligible for the maximum five-year BackDROP by the end of 2023.



#### Count of Uniformed Patrol Members by Year of Normal Retirement Date



<sup>\*</sup> All members in this group were eligible for the maximum five-year BackDROP by the end of 2023.



#### **Count of MPERS Members by Year of Normal Retirement Date**





#### **Count of Vested Former Members by Year of Normal Retirement Date**





## By Age

| Age of<br>Member | Total | MoDOT | Civilian<br>Patrol | Uniformed<br>Patrol | MPERS |
|------------------|-------|-------|--------------------|---------------------|-------|
| < 21             | 0     | 0     | 0                  | 0                   | 0     |
| 21 - 25          | 3     | 3     | 0                  | 0                   | 0     |
| 26 - 30          | 56    | 48    | 5                  | 3                   | 0     |
| 31 - 35          | 147   | 100   | 22                 | 24                  | 1     |
| 36 - 40          | 259   | 179   | 43                 | 37                  | 0     |
| 41 - 45          | 368   | 293   | 55                 | 20                  | 0     |
|