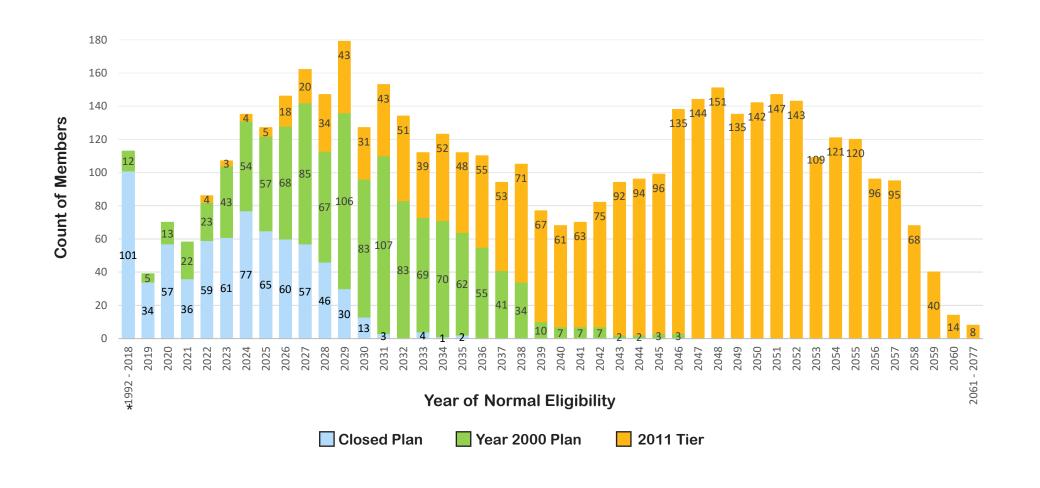

#### Count of MoDOT Members by Year of Normal Retirement Date

<sup>\*</sup> All members in this group were eligible for the maximum five-year BackDROP by the end of 2023.