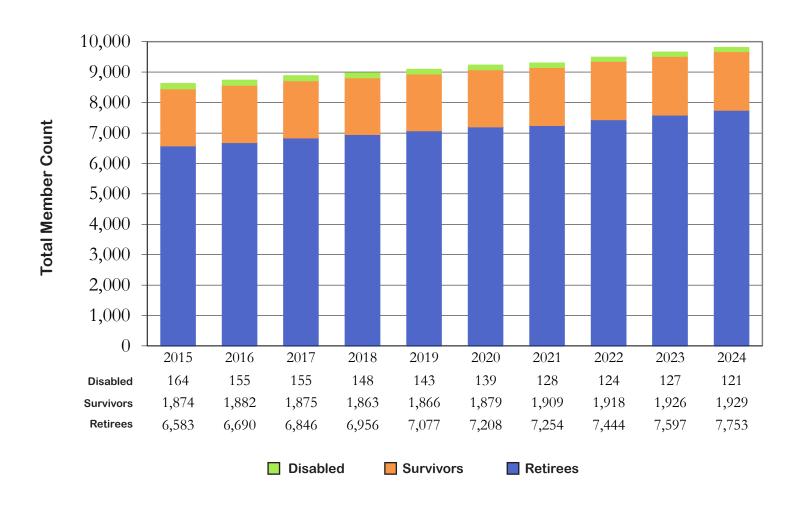

## **Benefit Recipients** (Last 10 Fiscal Years)

Note: The 2024 total benefit recipient count is 9,803.