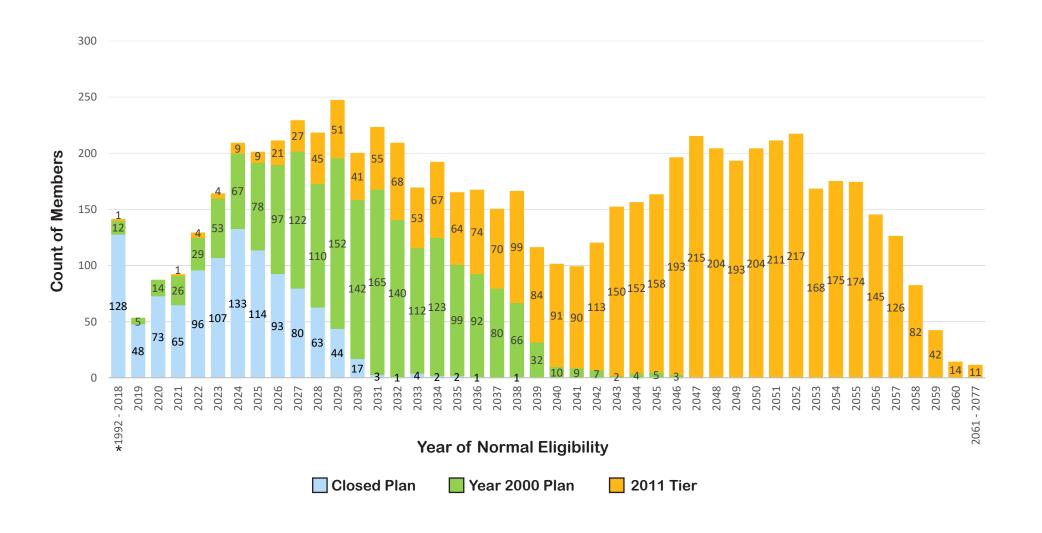

#### **Count of All Members by Year of Normal Retirement Date**

<sup>\*</sup> All members in this group were eligible for the maximum five-year BackDROP by the end of 2023.